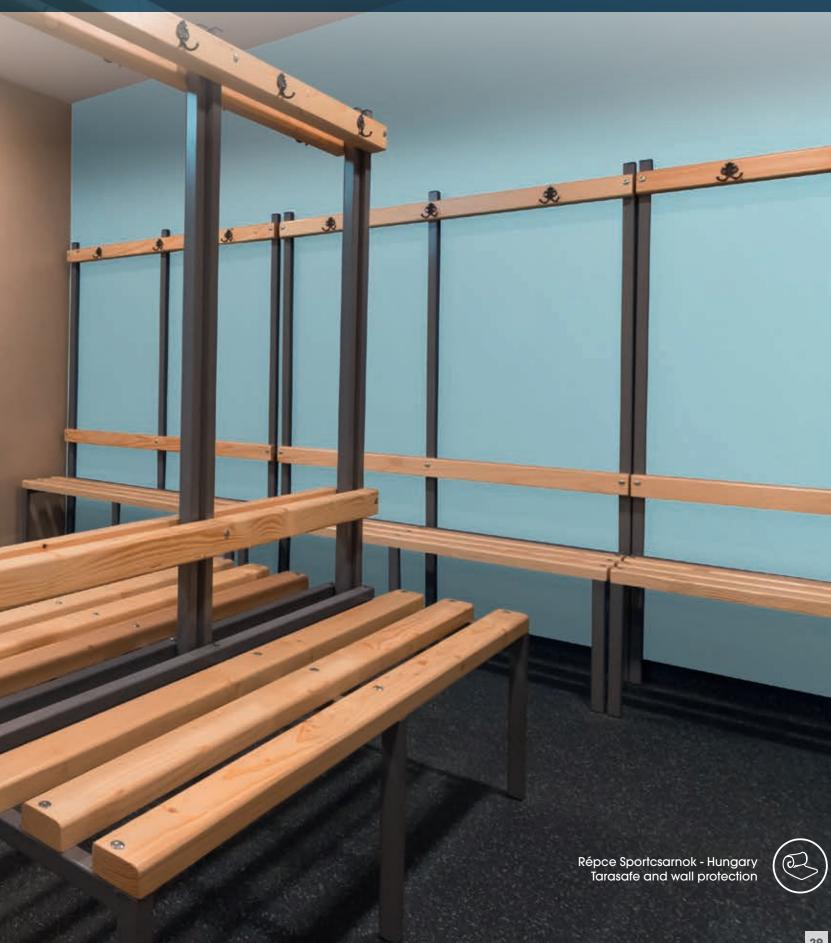

### **CHANGING ROOMS**

- ANTI-SLIP
- WATERPROOF

Aesthetic and lasting protection of walls and doors in damp areas.