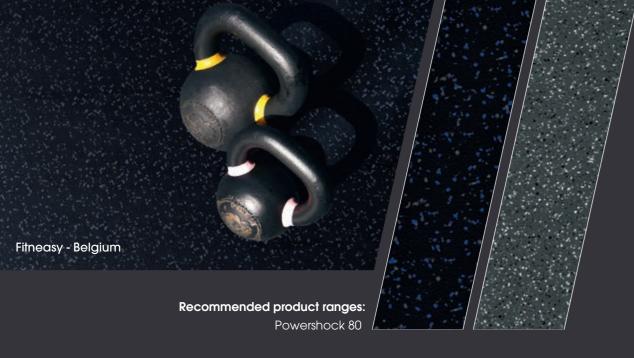

### HEAVY WEIGHT AND CROSSFIT AREA

- SOUND INSULATION
- HEAVY LOAD AND IMPACT RESISTANCE
- PROTECTION OF SUBFLOOR

Ensure that users and materials remain safe. Our rubber flooring is tough enough to resist heavy loads. With its shock absorption and grip properties it is also recommended for the practice of Crossfit.

Recommended product range:
Powershock 300

The One Ball - France Powershock 300