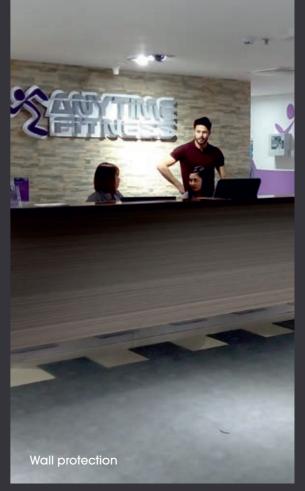

### **WELCOME AREA**

- DESIGN
- TRAFFIC RESISTANCE
- EASY CLEANING

Add a touch of modernity and design to your club with our personalised wall protections.

Recommended product range: WALL PROTECTION

Strengthen your visual identity and protect your walls against shocks and scratches.

Recommended product range: WALL PROTECTION

### **CHANGING ROOMS**

- ANTI-SLIP
- WATERPROOF

Aesthetic and lasting protection of walls and doors in damp areas.