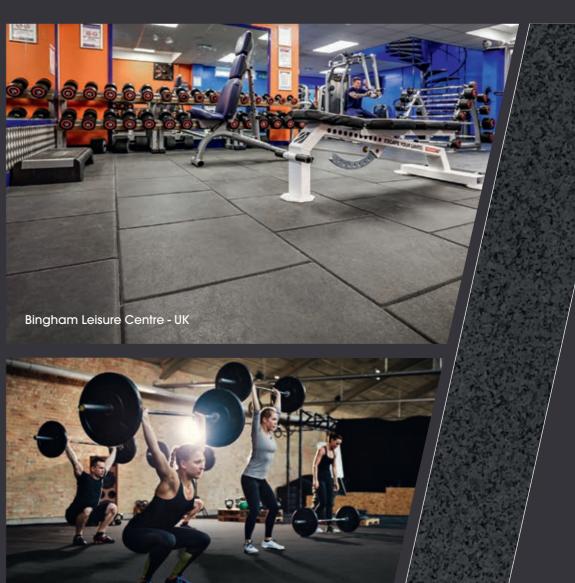

## INCREASE YOUR PROFIT BY SAVING TIME AND MONEY

Our long lasting solutions can be installed with minimum disturbance over existing floors and will withstand even the most aggressive uses.

INTERLOCKING TILES Loose lay installation

TILES AND PLANKS Interlocking or permanent adhesive installation

ROLLS
Glued and welded

WELCOME AREA

CHANGING ROOMS

GROUP CLASSES

### A SOLUTION FOR EVERY AREA

Gerflor offers you a complete floor-to-wall solution to suit all the constraints and requirements of your club.

FUNCTIONAL TRAINING

CARDIO AREA

WEIGHTLIFTING AREA