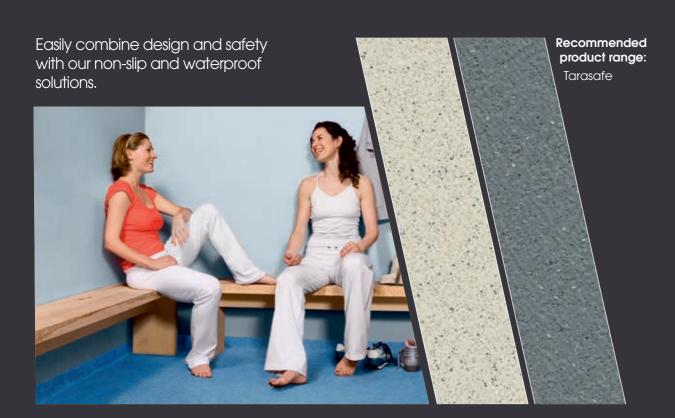

### **CHANGING ROOMS**

- ANTI-SLIP
- WATERPROOF

Aesthetic and lasting protection of walls and doors in damp areas.