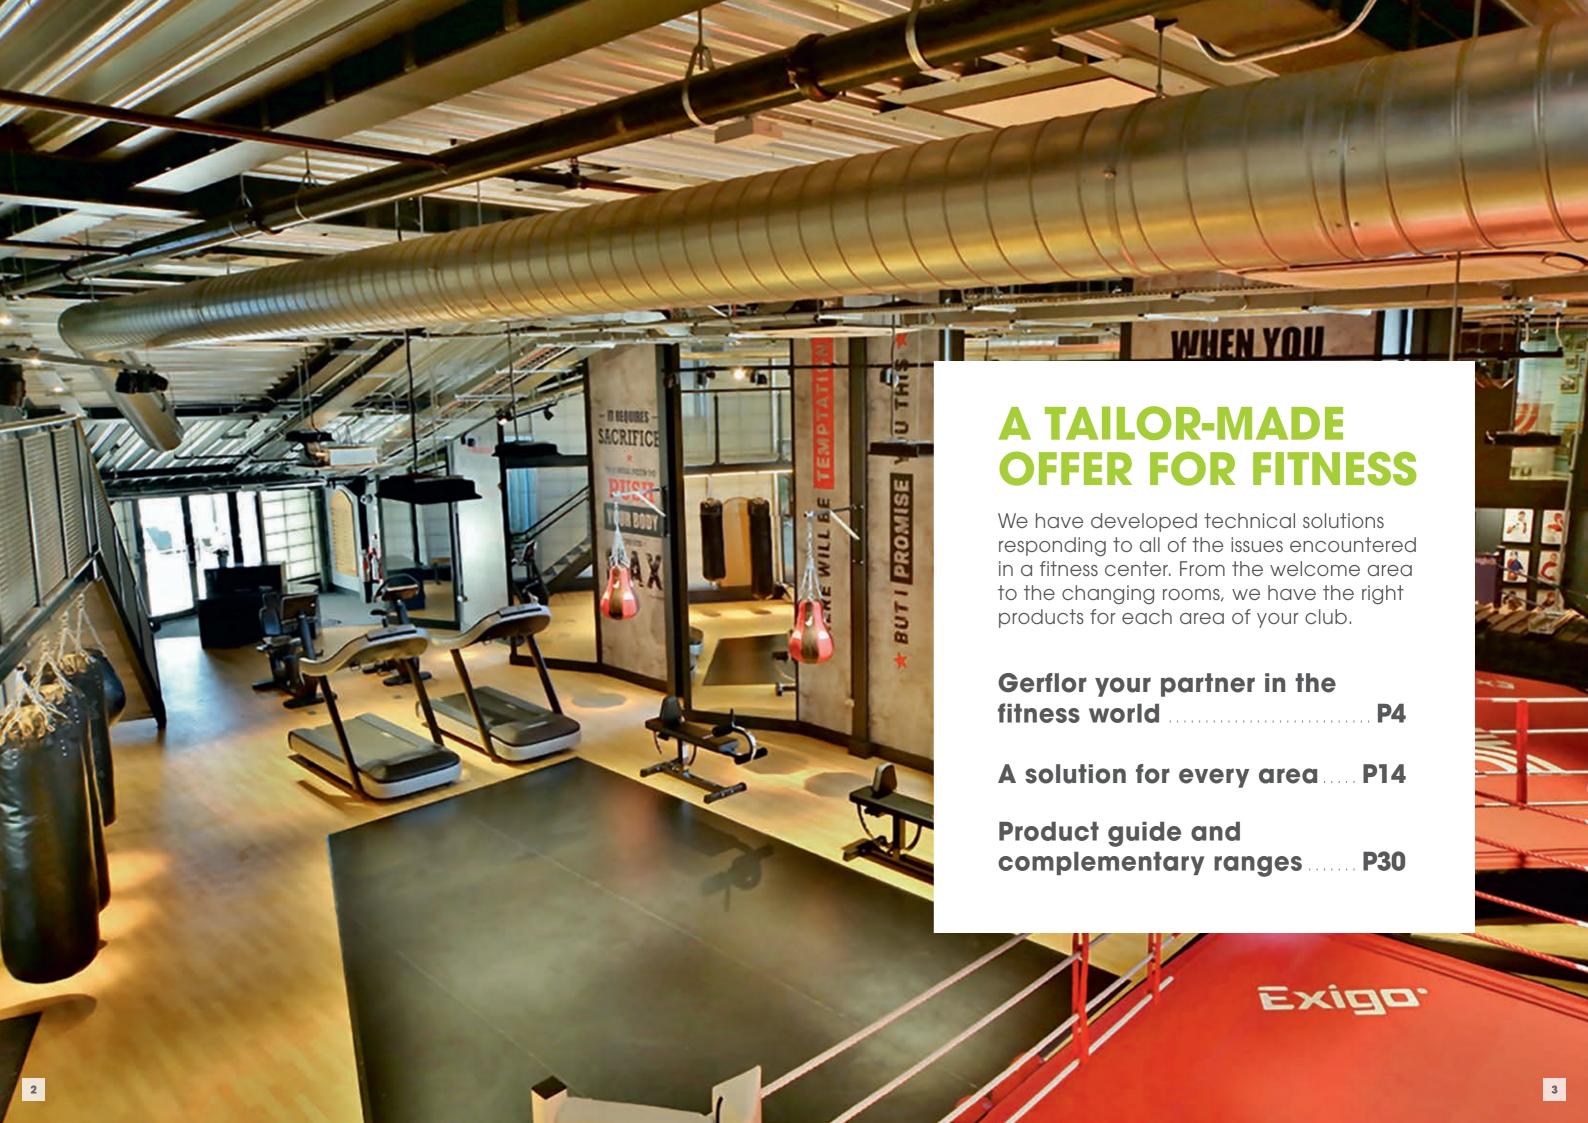

### A SOLUTION FOR EVERY AREA

Gerflor offers you a complete floor-to-wall solution to suit all the constraints and requirements of your club.

FUNCTIONAL TRAINING

CARDIO AREA

WEIGHTLIFTING AREA

### **WELCOME AREA**

- DESIGN
- TRAFFIC RESISTANCE
- EASY CLEANING

Add a touch of modernity and design to your club with our personalised wall protections.

Recommended product range: WALL PROTECTION

#### CARDIO AREA

- DESIGN
- TRAFFIC RESISTANCE
- EASY CLEANING

Our floors provide a clean and appealing environment, they resist heavy traffic and treadmill vibrations. Our variety of designs will enhance your cardio equipment.

#### **FUNCTIONAL TRAINING**

- CUSTOMISATION
- COMFORT
- PROTECTION

#### FREE WEIGHT AREA

- DURABILITY
- IMPACT RESISTANCE
- EASY CLEANING

Build a perfect environment to lift and drop loads without compromising your equipment. With its unique surface, our rubber flooring does not show marks from free weight falls; yet its smooth texture makes it very easy to clean and maintain.

Strengthen your visual identity and protect your walls against shocks and scratches.

Recommended product range: WALL PROTECTION

### HEAVY WEIGHT AND CROSSFIT AREA

- SOUND INSULATION
- HEAVY LOAD AND IMPACT RESISTANCE
- PROTECTION OF SUBFLOOR

Ensure that users and materials remain safe. Our rubber flooring is tough enough to resist heavy loads. With its shock absorption and grip properties it is also recommended for the practice of Crossfit.

Recommended product range:
Powershock 300

The One Ball - France Powershock 300

#### **GROUP CLASSES**

- COMFORT
- PROTECTION

Provide your members with comfortable conditions that will enable them to give their best. Our sports flooring range provides the best balance between performance and comfort, this will allow you to imagine a wide variety of activities (Yoga, Pilates, Boxing).

### **CHANGING ROOMS**

- ANTI-SLIP
- WATERPROOF

Aesthetic and lasting protection of walls and doors in damp areas.