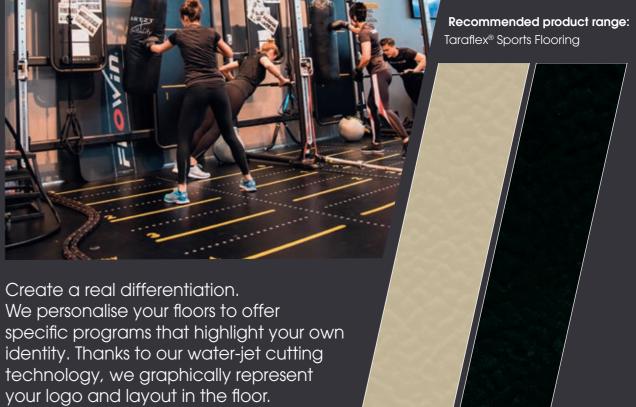

welded





WELCOME AREA



CHANGING ROOMS



GROUP CLASSES



### A SOLUTION FOR EVERY AREA

Gerflor offers you a complete floor-to-wall solution to suit all the constraints and requirements of your club.



FUNCTIONAL TRAINING



CARDIO AREA



WEIGHTLIFTING AREA



### **WELCOME AREA**

- DESIGN
- TRAFFIC RESISTANCE
- EASY CLEANING







Add a touch of modernity and design to your club with our personalised wall protections.

Recommended product range: WALL PROTECTION





#### CARDIO AREA

- DESIGN
- TRAFFIC RESISTANCE
- EASY CLEANING



Our floors provide a clean and appealing environment, they resist heavy traffic and treadmill vibrations. Our variety of designs will enhance your cardio equipment.









#### **FUNCTIONAL TRAINING**

- CUSTOMISATION
- COMFORT
- PROTECTION









#### FREE WEIGHT AREA

- DURABILITY
- IMPACT RESISTANCE
- EASY CLEANING



Build a perfect environment to lift and drop loads without compromising your equipment. With its unique surface, our rubber flooring does not show marks from free weight falls; yet its smooth texture makes it very easy to clean and maintain.





Strengthen your visual identity and protect your walls against shocks and scratches.

Recommended product range: WALL PROTECTION





### HEAVY WEIGHT AND CROSSFIT AREA

- SOUND INSULATION
- HEAVY LOAD AND IMPACT RESISTANCE
- PROTECTION OF SUBFLOOR





Ensure that users and materials remain safe. Our rubber flooring is tough enough to resist heavy loads. With its shock absorption and grip properties it is also recommended for the practice of Crossfit.



Recommended prod