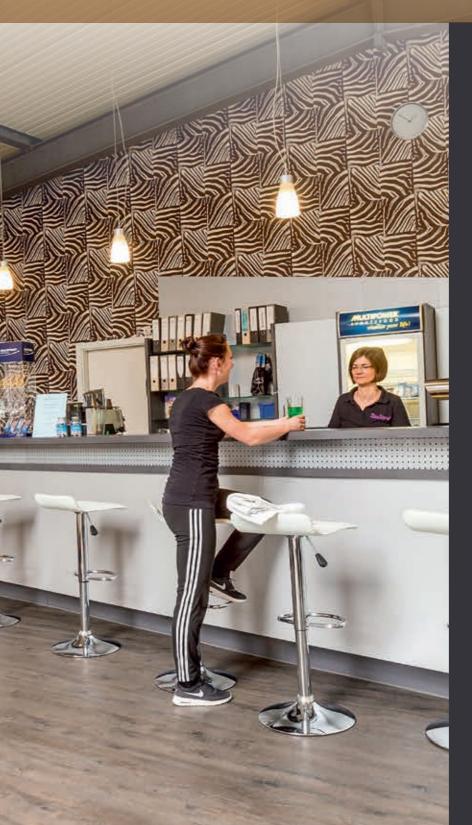

### **WELCOME AREA**

- DESIGN
- TRAFFIC RESISTANCE
- EASY CLEANING

Add a touch of modernity and design to your club with our personalised wall protections.

Recommended product range: WALL PROTECTION

Strengthen your visual identity and protect your walls against shocks and scratches.

Recommended product range: WALL PROTECTION