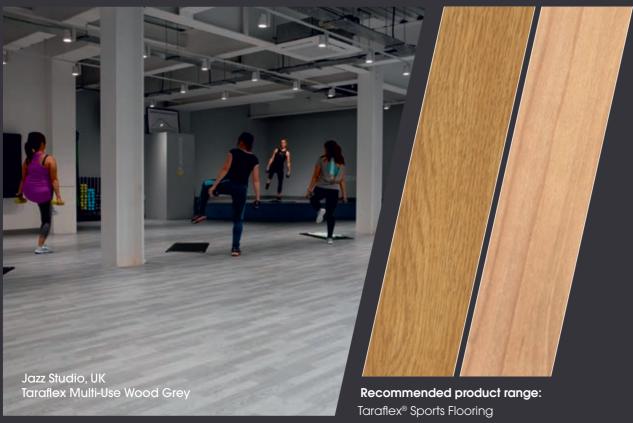

### A SOLUTION FOR EVERY AREA

Gerflor offers you a complete floor-to-wall solution to suit all the constraints and requirements of your club.

FUNCTIONAL TRAINING

CARDIO AREA

WEIGHTLIFTING AREA