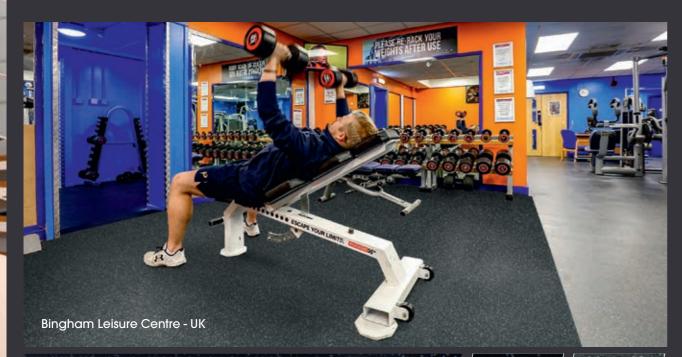

#### FREE WEIGHT AREA

- DURABILITY
- IMPACT RESISTANCE
- EASY CLEANING

Build a perfect environment to lift and drop loads without compromising your equipment. With its unique surface, our rubber flooring does not show marks from free weight falls; yet its smooth texture makes it very easy to clean and maintain.