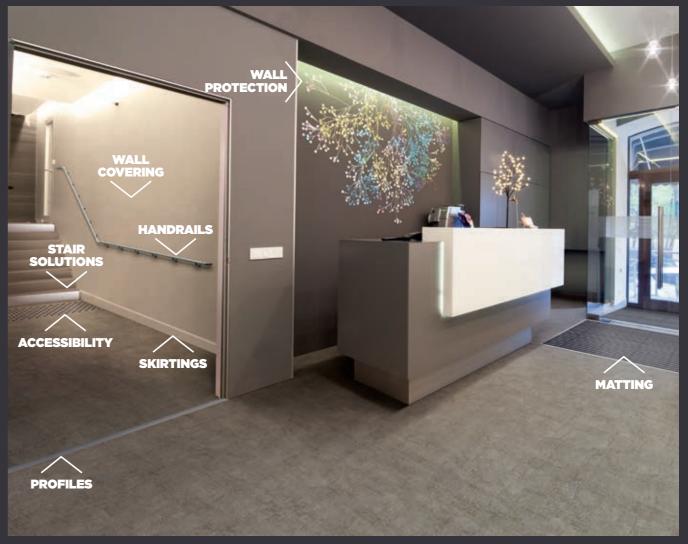

### A SOLUTION FOR EVERY AREA

Gerflor offers you a complete floor-to-wall solution to suit all the constraints and requirements of your club.

FUNCTIONAL TRAINING

CARDIO AREA

WEIGHTLIFTING AREA

### **WELCOME AREA**

- DESIGN
- TRAFFIC RESISTANCE
- EASY CLEANING

Add a touch of modernity and design to your club with our personalised wall protections.

Recommended product range: WALL PROTECTION