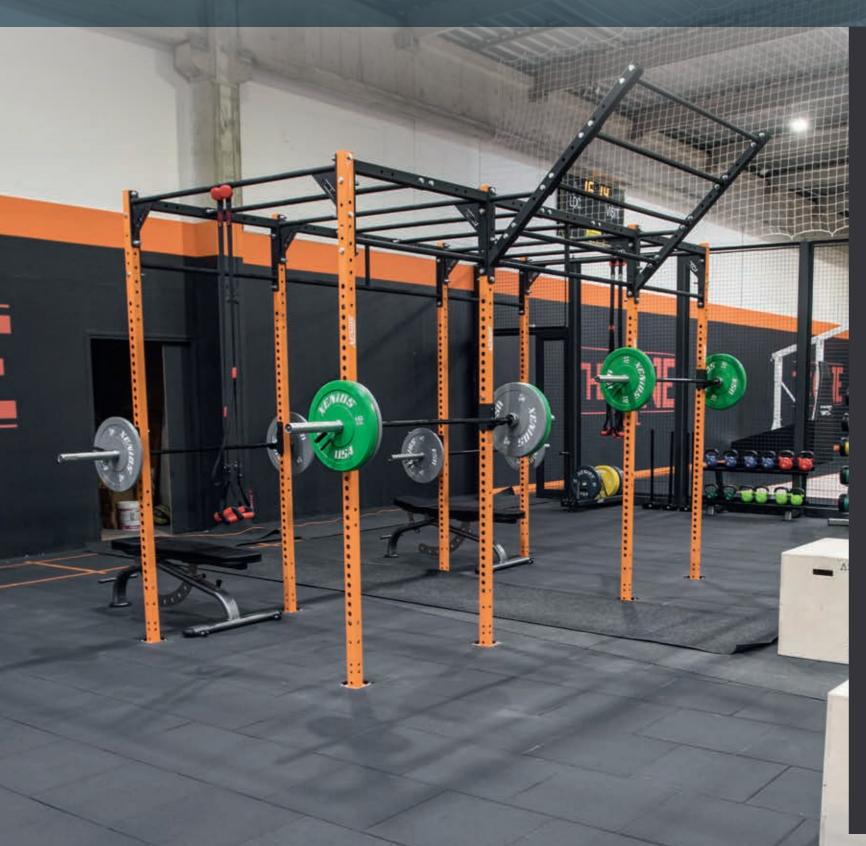

### HEAVY WEIGHT AND CROSSFIT AREA

- SOUND INSULATION
- HEAVY LOAD AND IMPACT RESISTANCE
- PROTECTION OF SUBFLOOR

Ensure that users and materials remain safe. Our rubber flooring is tough enough to resist heavy loads. With its shock absorption and grip properties it is also recommended for the practice of Crossfit.

Recommended product range:
Powershock 300

The One Ball - France Powershock 300