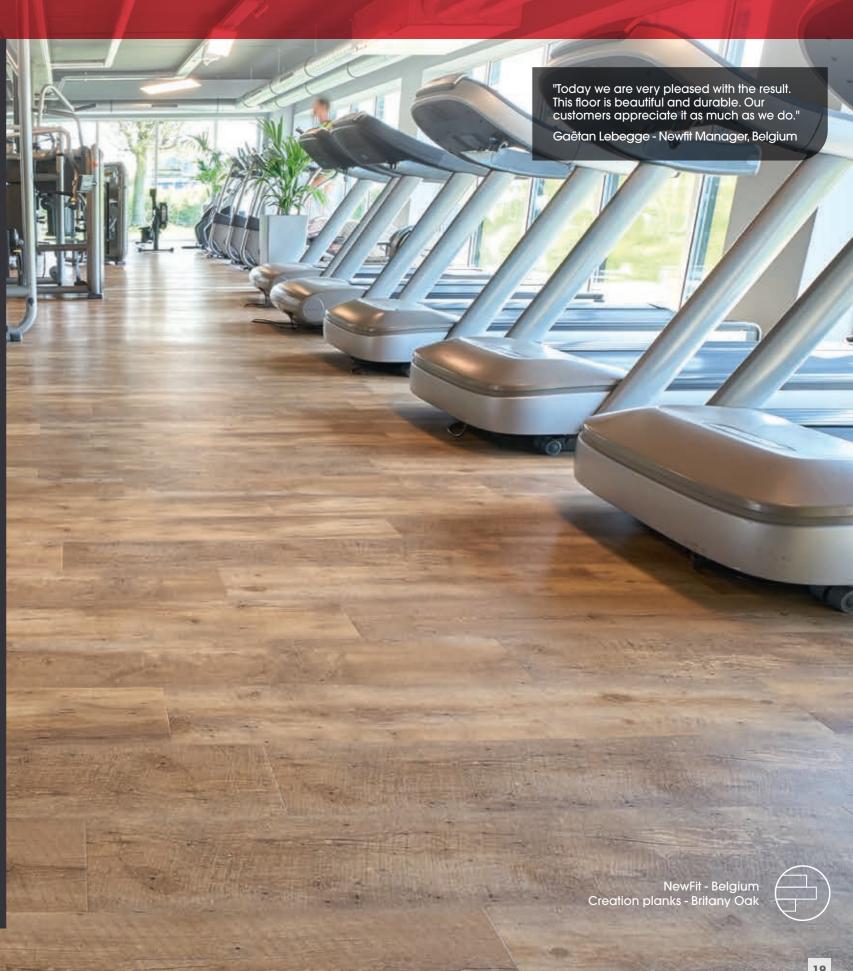

#### CARDIO AREA

- DESIGN
- TRAFFIC RESISTANCE
- EASY CLEANING

Our floors provide a clean and appealing environment, they resist heavy traffic and treadmill vibrations. Our variety of designs will enhance your cardio equipment.