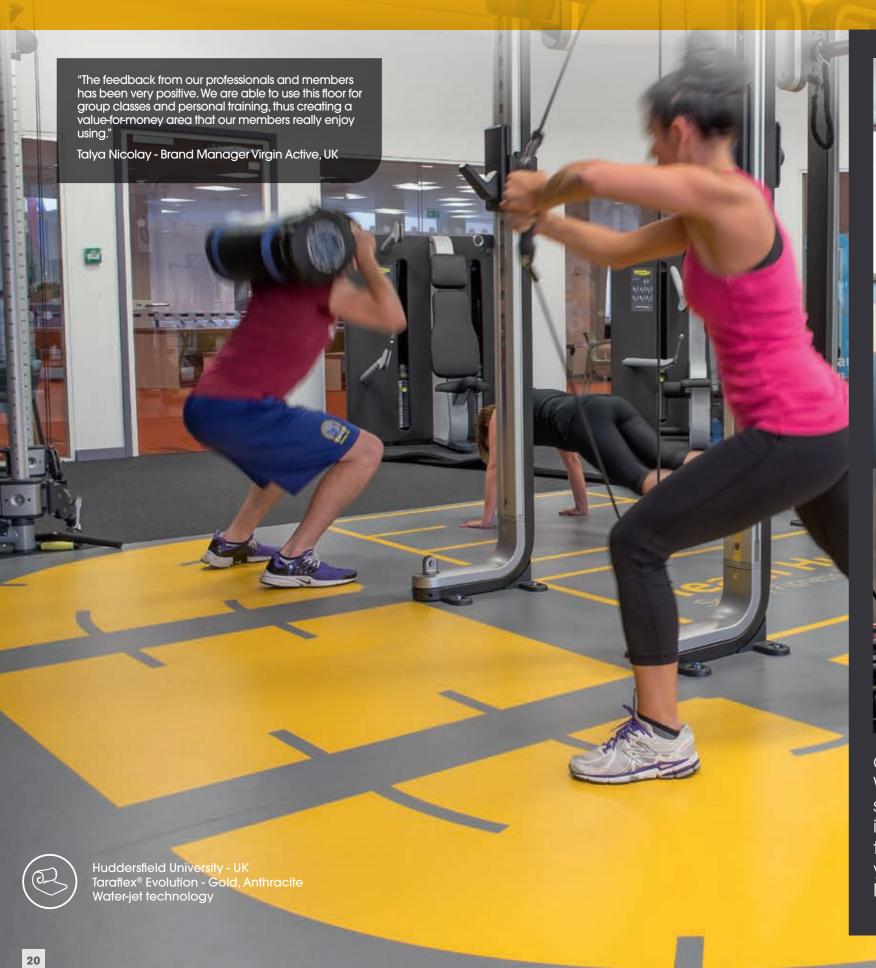

and welded





WELCOME AREA



CHANGING ROOMS



GROUP CLASSES



### A SOLUTION FOR EVERY AREA

Gerflor offers you a complete floor-to-wall solution to suit all the constraints and requirements of your club.



FUNCTIONAL TRAINING



CARDIO AREA



WEIGHTLIFTING AREA



### **WELCOME AREA**

- DESIGN
- TRAFFIC RESISTANCE
- EASY CLEANING







Add a touch of modernity and design to your club with our personalised wall protections.

Recommended product range: WALL PROTECTION





#### CARDIO AREA

- DESIGN
- TRAFFIC RESISTANCE
- EASY CLEANING



Our floors provide a clean and appealing environment, they resist heavy traffic and treadmill vibrations. Our variety of designs will enhance your cardio equipment.









#### **FUNCTIONAL TRAINING**

- CUSTOMISATION
- COMFORT
- PROTECTION









#### FREE WEIGHT AREA

- DURABILITY
- IMPACT RESISTANCE
- EASY CLEANING



Build a perfect environment to lift and drop loads without compromising your equipment. With its unique surface, our rubber flooring does not show marks from free weight falls; yet its smooth texture makes it very easy to clean and maintain.





Strengthen your visual identity and protect your walls against shocks and scratches.

Recommended product range: WALL PROTECTION





### HEAVY WEIGHT AND CROSSFIT AREA

- SOUND INSULATION
- HEAVY LOAD AND IMPACT RESISTANCE
- PROTECTION OF SUBFLOOR





Ensure that users and materials remain safe. Our rubber flooring is tough enough to resist heavy loads. With its shock absorption and grip properties it is also recommended for the practice of Crossfit.



Recommended