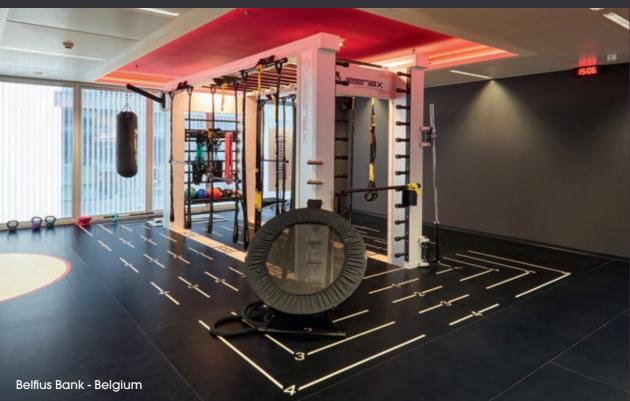

nd welded





WELCOME AREA



CHANGING ROOMS



GROUP CLASSES



### A SOLUTION FOR EVERY AREA

Gerflor offers you a complete floor-to-wall solution to suit all the constraints and requirements of your club.



FUNCTIONAL TRAINING



CARDIO AREA



WEIGHTLIFTING AREA



### **WELCOME AREA**

- DESIGN
- TRAFFIC RESISTANCE
- EASY CLEANING







Add a touch of modernity and design to your club with our personalised wall protections.

Recommended product range: WALL PROTECTION





#### CARDIO AREA

- DESIGN
- TRAFFIC RESISTANCE
- EASY CLEANING



Our floors provide a clean and appealing environment, they resist heavy traffic and treadmill vibrations. Our variety of designs will enhance your cardio equipment.









#### **FUNCTIONAL TRAINING**

- CUSTOMISATION
- COMFORT
- PROTECTION









#### FREE WEIGHT AREA

- DURABILITY
- IMPACT RESISTANCE
- EASY CLEANING



Build a perfect environment to lift and drop loads without compromising your equipment. With its unique surface, our rubber flooring does not show marks from free weight falls; yet its smooth texture makes it very easy to clean and maintain.





Strengthen your visual identity and protect your walls against shocks and scratches.

Recommended product range: WALL PROTECTION





### HEAVY WEIGHT AND CROSSFIT AREA

- SOUND INSULATION
- HEAVY LOAD AND IMPACT RESISTANCE
- PROTECTION OF SUBFLOOR





Ensure that users and materials remain safe. Our rubber flooring is tough enough to resist heavy loads. With its shock absorption and grip properties it is also recommended for the practice of Crossfit.



Recommended pr