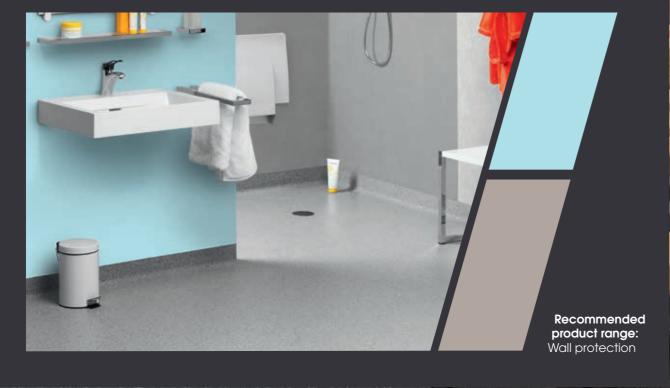

### **CHANGING ROOMS**

- ANTI-SLIP
- WATERPROOF

Aesthetic and lasting protection of walls and doors in damp areas.