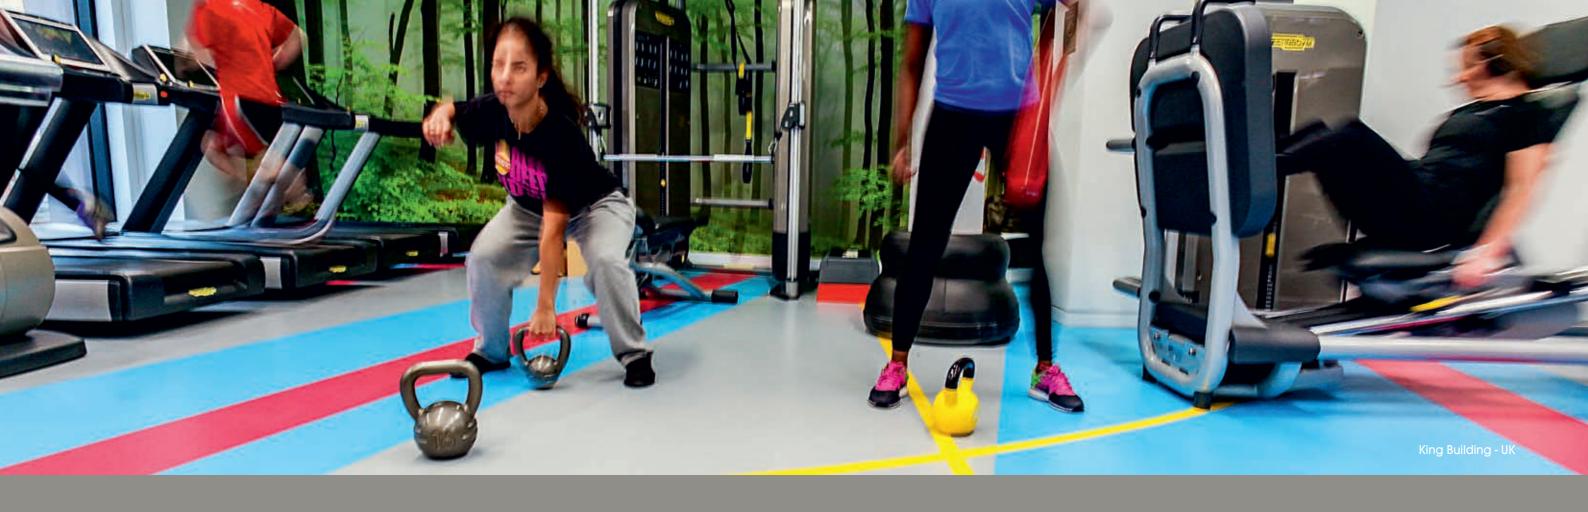

### A SOLUTION FOR EVERY AREA

Gerflor offers you a complete floor-to-wall solution to suit all the constraints and requirements of your club.

FUNCTIONAL TRAINING

CARDIO AREA

WEIGHTLIFTING AREA

#### **FUNCTIONAL TRAINING**

- CUSTOMISATION
- COMFORT
- PROTECTION

#### FREE WEIGHT AREA

- DURABILITY
- IMPACT RESISTANCE
- EASY CLEANING

Build a perfect environment to lift and drop loads without compromising your equipment. With its unique surface, our rubber flooring does not show marks from free weight falls; yet its smooth texture makes it very easy to clean and maintain.

### HEAVY WEIGHT AND CROSSFIT AREA

- SOUND INSULATION
- HEAVY LOAD AND IMPACT RESISTANCE
- PROTECTION OF SUBFLOOR

Ensure that users and materials remain safe. Our rubber flooring is tough enough to resist heavy loads. With its shock absorption and grip properties it is also recommended for the practice of Crossfit.