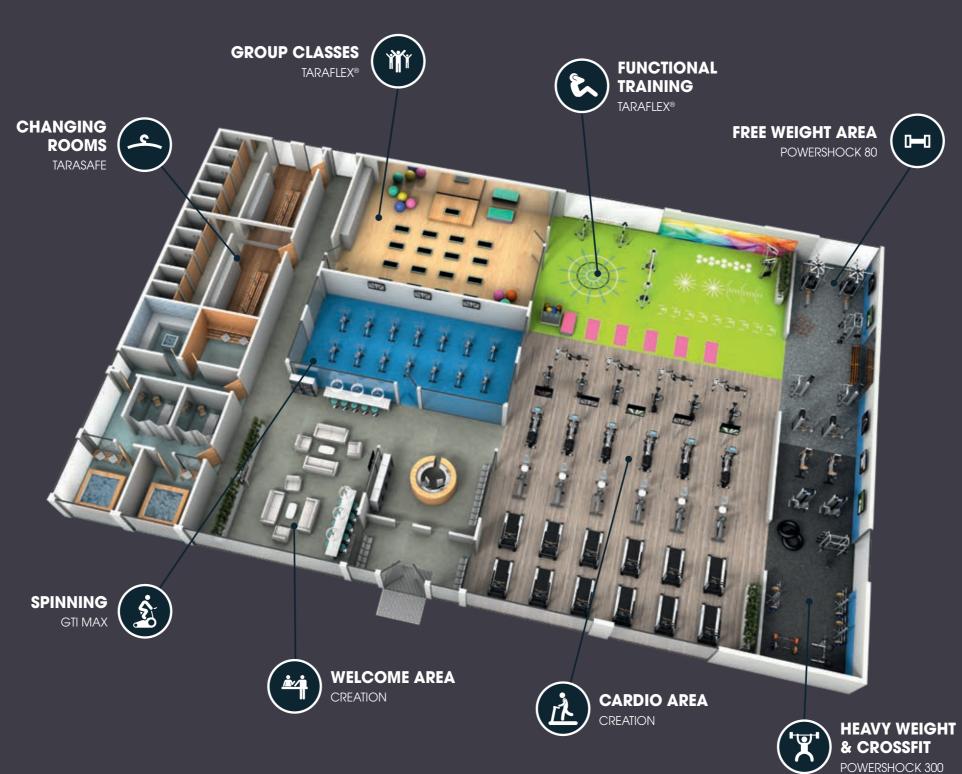

### A SOLUTION FOR EVERY AREA

Gerflor offers you a complete floor-to-wall solution to suit all the constraints and requirements of your club.

FUNCTIONAL TRAINING

CARDIO AREA

WEIGHTLIFTING AREA

### **WELCOME AREA**

- DESIGN
- TRAFFIC RESISTANCE
- EASY CLEANING

Add a touch of modernity and design to your club with our personalised wall protections.

Recommended product range: WALL PROTECTION

#### CARDIO AREA

- DESIGN
- TRAFFIC RESISTANCE
- EASY CLEANING

Our floors provide a clean and appealing environment, they resist heavy traffic and treadmill vibrations. Our variety of designs will enhance your cardio equipment.

#### **FUNCTIONAL TRAINING**

- CUSTOMISATION
- COMFORT
- PROTECTION

#### FREE WEIGHT AREA

- DURABILITY
- IMPACT RESISTANCE
- EASY CLEANING

Build a perfect environment to lift and drop loads without compromising your equipment. With its unique surface, our rubber flooring does not show marks from free weight falls; yet its smooth texture makes it very easy to clean and maintain.

### HEAVY WEIGHT AND CROSSFIT AREA

- SOUND INSULATION
- HEAVY LOAD AND IMPACT RESISTANCE
- PROTECTION OF SUBFLOOR

Ensure that users and materials remain safe. Our rubber flooring is tough enough to resist heavy loads. With its shock absorption and grip properties it is also recommended for the practice of Crossfit.

#### **GROUP CLASSES**

- COMFORT
- PROTECTION

Provide your members with comfortable conditions that will enable them to give their best. Our sports flooring range provides the best balance between performance and comfort, this will allow you to imagine a wide variety of activities (Yoga, Pilates, Boxing).

### **CHANGING ROOMS**

- ANTI-SLIP
- WATERPROOF

Aesthetic and lasting protection of walls and doors in damp areas.