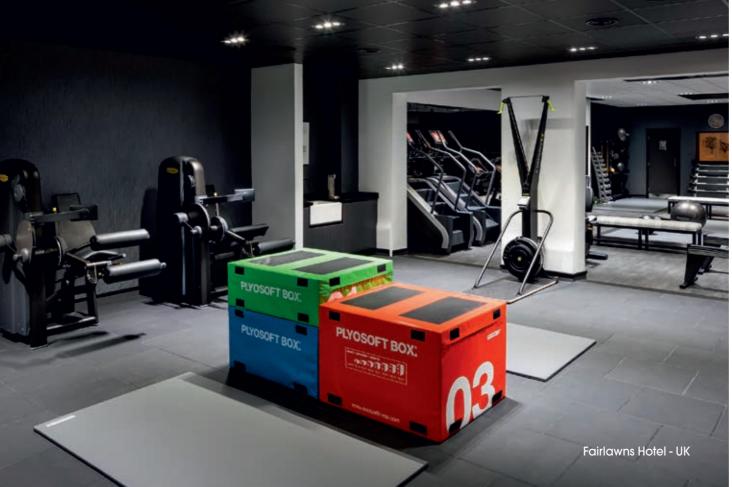

### HEAVY WEIGHT AND CROSSFIT AREA

- SOUND INSULATION
- HEAVY LOAD AND IMPACT RESISTANCE
- PROTECTION OF SUBFLOOR

Ensure that users and materials remain safe. Our rubber flooring is tough enough to resist heavy loads. With its shock absorption and grip properties it is also recommended for the practice of Crossfit.

Recommended product range:
Powershock 300

The One Ball - France Powershock 300