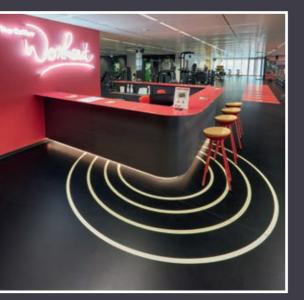

### **WELCOME AREA**

- DESIGN
- TRAFFIC RESISTANCE
- EASY CLEANING

Add a touch of modernity and design to your club with our personalised wall protections.

Recommended product range: WALL PROTECTION

# INCREASE CUSTOMER LOYALTY

Competition is fierce and you need to stand out from the crowd. We will help you strengthen your brand identity with the right combination of colours and materials. We work with you to develop an environment to attract people and convert curious visitors into loyal members.

# INSPIRE YOUR COMMUNITY

Follow our community on : (in) (f) (y) (p) (D)

Our solutions will help you create a comfortable and sociable environment. Fitness is more than just training, together we will enhance the modern atmosphere that your members are seeking.